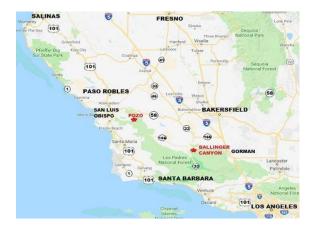

#### DIRECTIONS TO RANCH IN POZO, CALIFORNIA for the San Andreas 300.

From So Cal head to San Luis Obispo, go North on Hwy 101 over Cuesta Grade.

From Nor Cal go South on 101 towards Atascadero, continue South past Atascadero on 101. Take the exit to Santa Margarita , you will be heading East. Exit 211, California 58 in Santa Margarita.

## DIRECTIONS FROM SANTA MARGARITA

From **Exit 211** on Hwy 101, take **California 58 through Santa Margarita.** Drive through town, and turn right at the end of the main drag, over the railroad tracks on Hwy 58. You will now be going east on 'Pozo Road.' Stay on Pozo road past the turnoff to Hwy. 58 from Bakersfield.

From Bakersfield and vicinity take Hwy 58 to Pozo Road and then turn Left, and follow directions below.