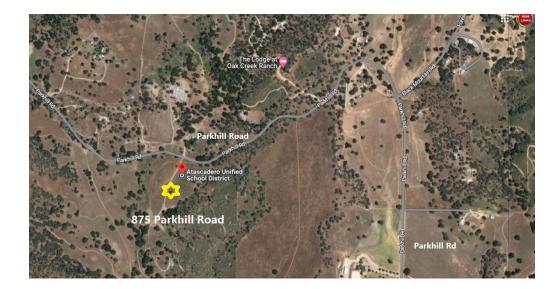

**Do not turn into Turkey Flats.** Stay on Parkhill Road after the road to Turkey Flats, around a Left turn. Then up and over a small hill on paved Parkhill road. About 1/4 mile down the hill on the Left you'll see a banner marking the entrance to the ranch.

## 875 Parkhill Road, Santa Margarita, CA

The Ranch is incorrectly identified as Atascadero Unified School District on Google Maps