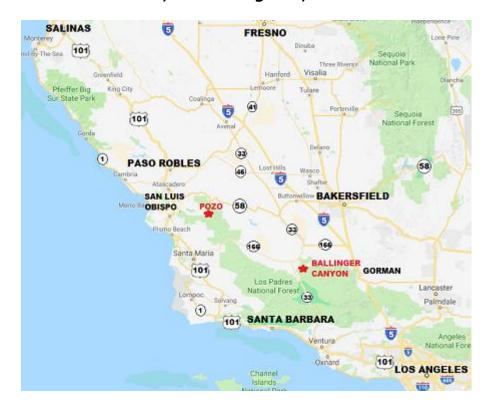

# San Andreas 300

POZO to Ballinger Canyon & Back

POZO to Ballinger Canyon & Back

Friday April 29th to Monday May 2nd 2022

DIRECTIONS TO RANCH IN POZO, CALIFORNIA for the San Andreas 300.

From So Cal head to San Luis Obispo, go North on Hwy 101 over Cuesta Grade.

From Nor Cal go South on 101 towards Atascadero, continue South past Atascadero on 101. Take the exit to Santa Margarita, you will be heading East. Exit 211, California 58 in Santa Margarita.

#### **DIRECTIONS FROM SANTA MARGARITA**

From **Exit 211** on Hwy 101, take **California 58 through Santa Margarita.** Drive through town, and turn right at the end of the main drag, over the railroad tracks on Hwy 58. You will now be going east on 'Pozo Road.' Stay on Pozo road past the turnoff to Hwy. 58 from Bakersfield.

From Bakersfield and and vicinity take Hwy 58 to Pozo Road and then turn Left, and follow directions below.

### Stay on Pozo road past the turnoff to Hwy. 58 from Bakersfield.

Stay on Pozo Road, and after about 3 miles you will pass the turnoff for Santa Margarita Lake. STAY RIGHT. Continue on Pozo Road another 10 miles. You will go past the Pozo Saloon.

#### Go Past the Pozo Saloon.

Continue east on paved Pozo Road. The road will curve Northward a bit. Continue on the road, and keep forward at the upcoming intersection.

You don't want to go to Pozo Summit, but continue forward on Parkhill Road instead towards Turkey Flats. The turn off to Turkey Flats will be on the right in a few miles.